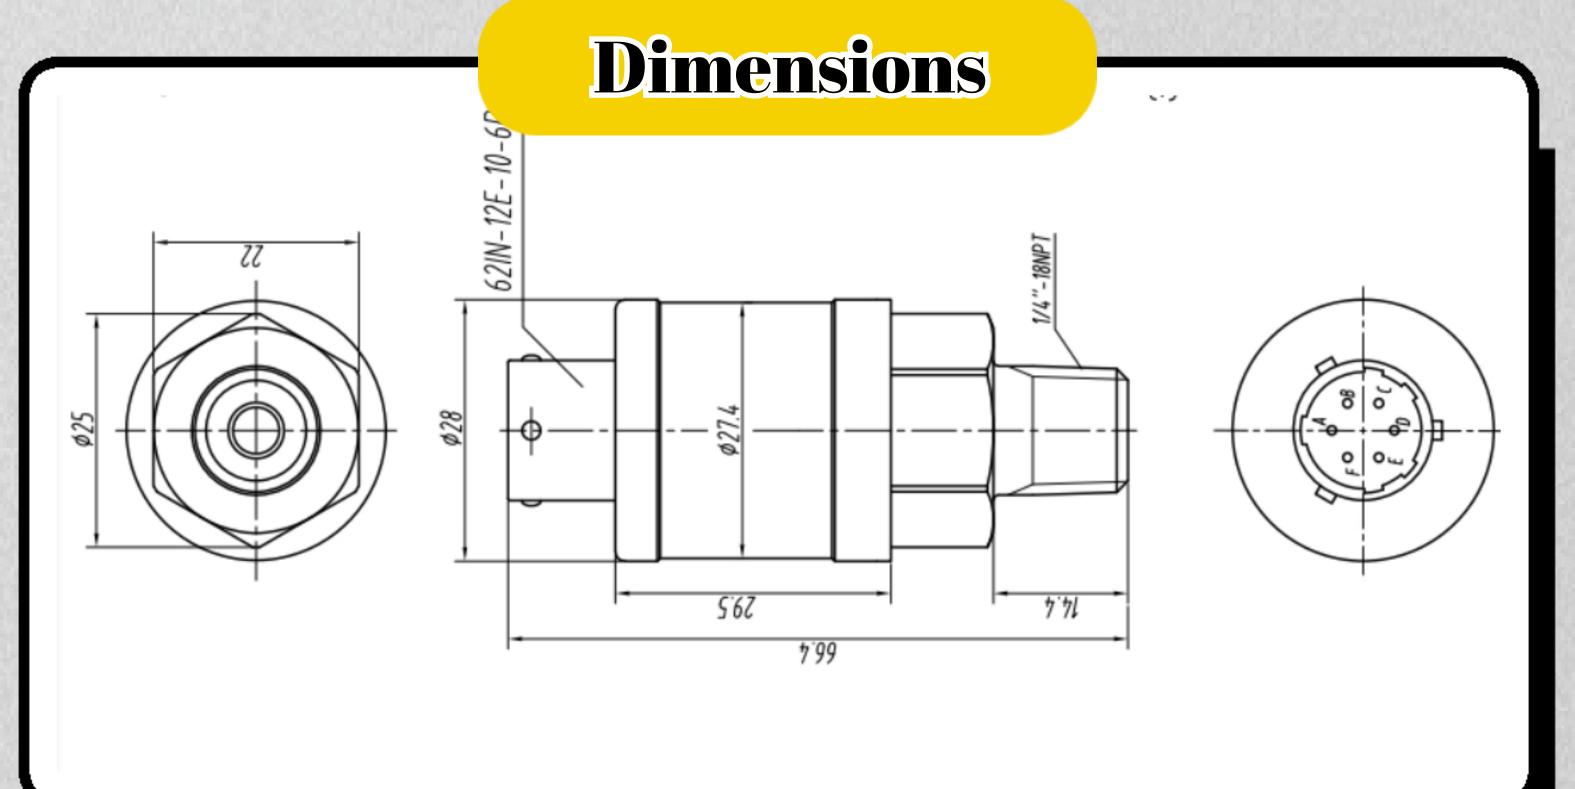

# PT30S Low Cost General Purpose Gage Pressure Transducer

- General Purpose Pressure Transducer
- **2** 1/4-18 NPT male
- Amplified
- Stainless steel ports
- Connector electrical connections

## Termination (std.)

62IN-12E-10-6P

# 1/4-18 NPT Customizable

Pressure port