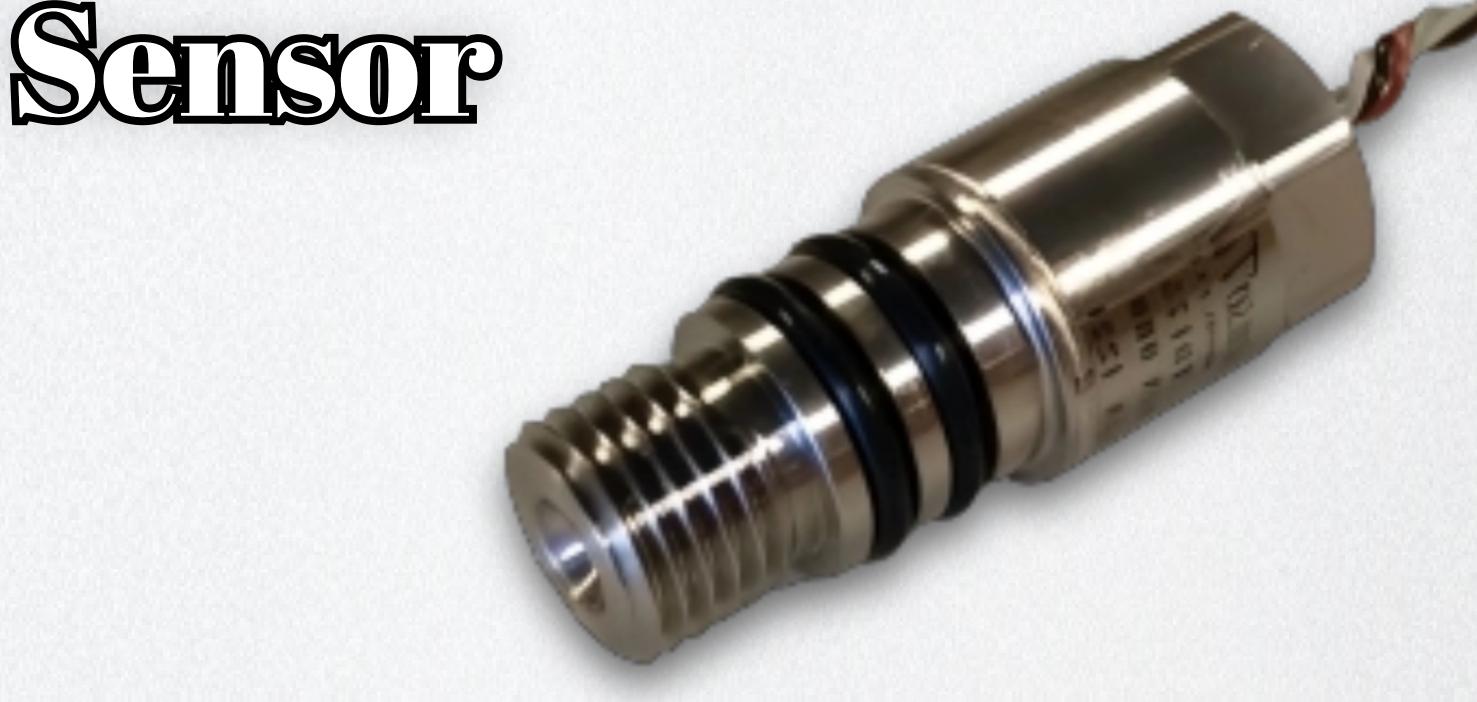

# 7/16-20 UNF male

Pressure port

Wetted parts material

#### NACE-compliant inconel. 718 Alloy

7/16-20UNF-2A

VENT HOLE

S50mm(1.8FT) TEFLON WIRE

0-RING GROOVES (Note 1)

38