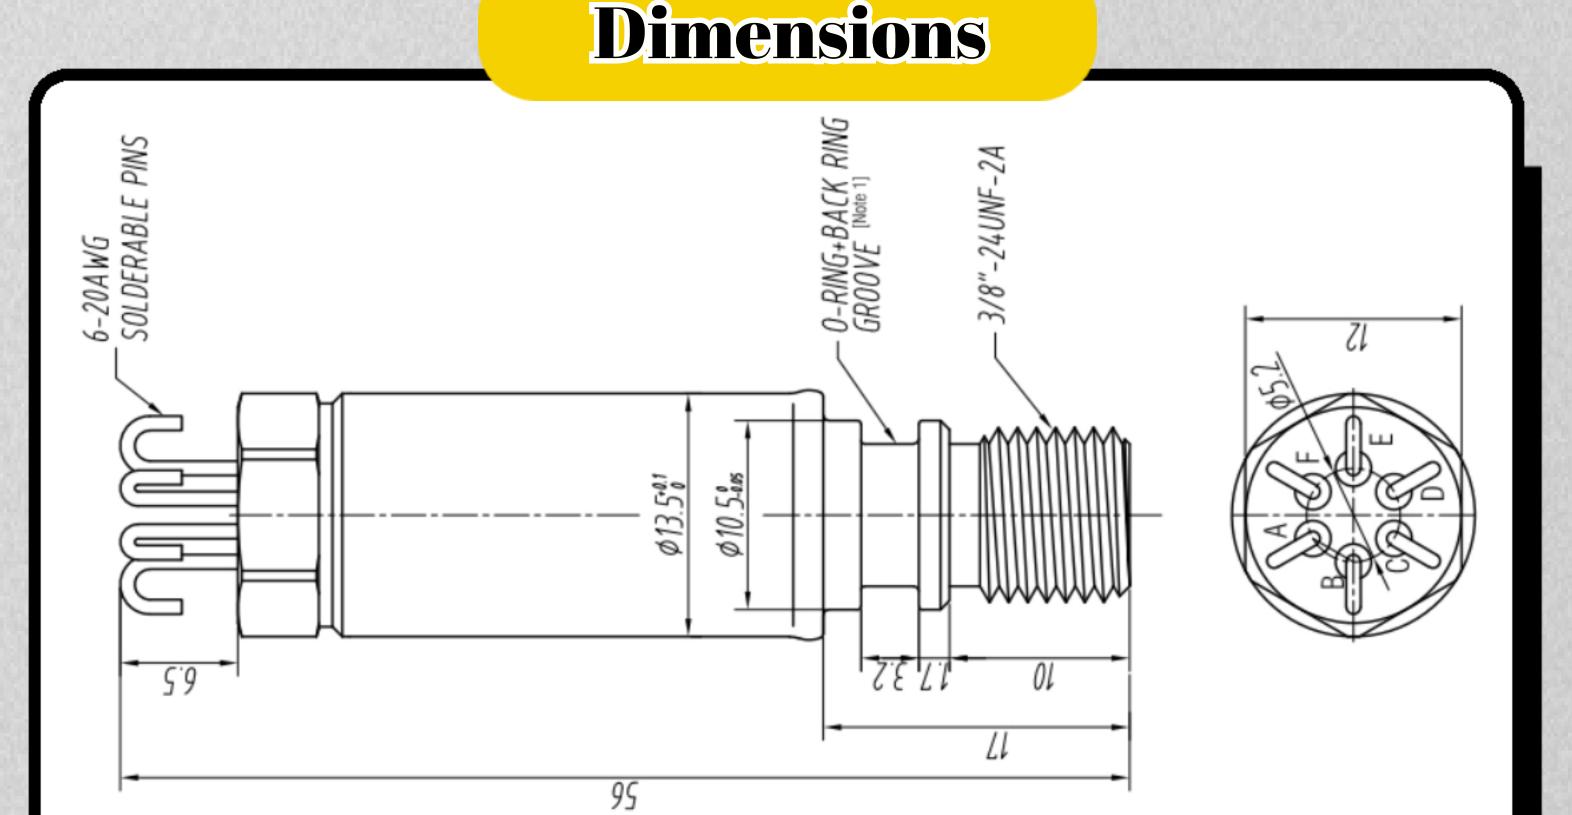

## Termination (std.)

Glass-to-metal sealed solderable pins

## 3/8-24UNF-2A,M10x1-6g,Customizable

Pressure port

Wetted parts material