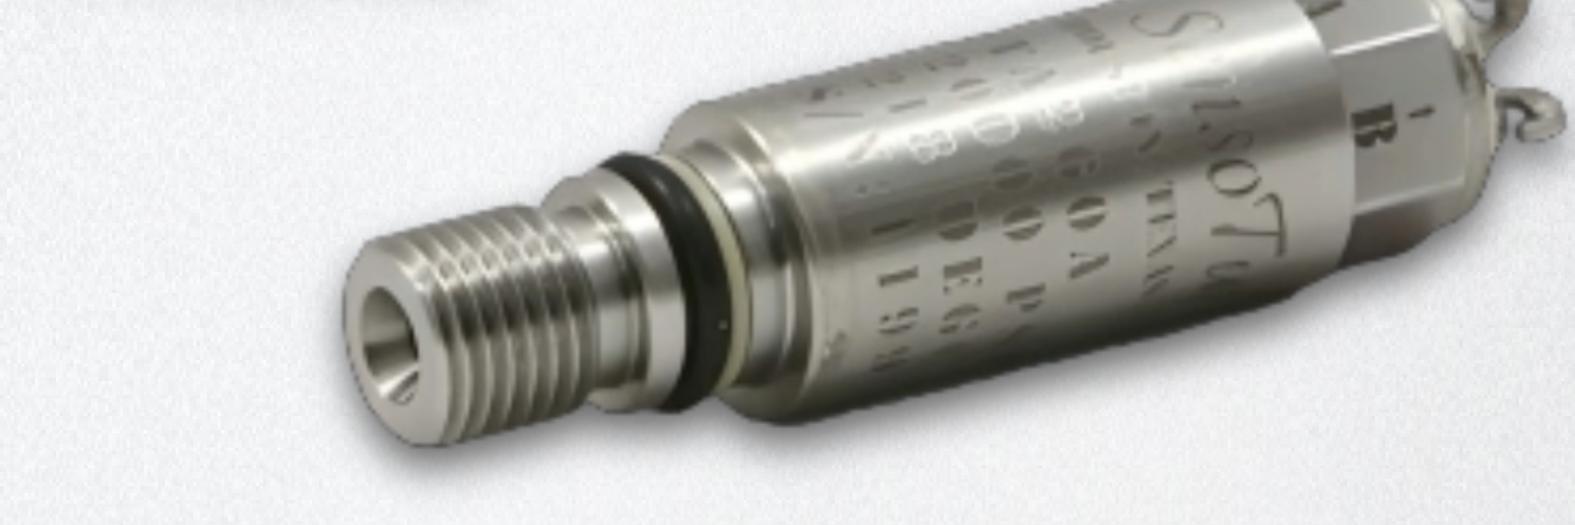

# TA280T Absolute Pressure Sensor

- Micro Absolute Pressure Sensor
- **3/8-24 UNF male**
- Unamplified
- Stainless steel ports
- Operating -40°C to 218°C (-40°F to 424°F)

## 3/8-24UNF-2A,M10x1-6g,Customizable

Pressure port

Wetted parts material

#### NACE-compliant inconel. 718 Alloy