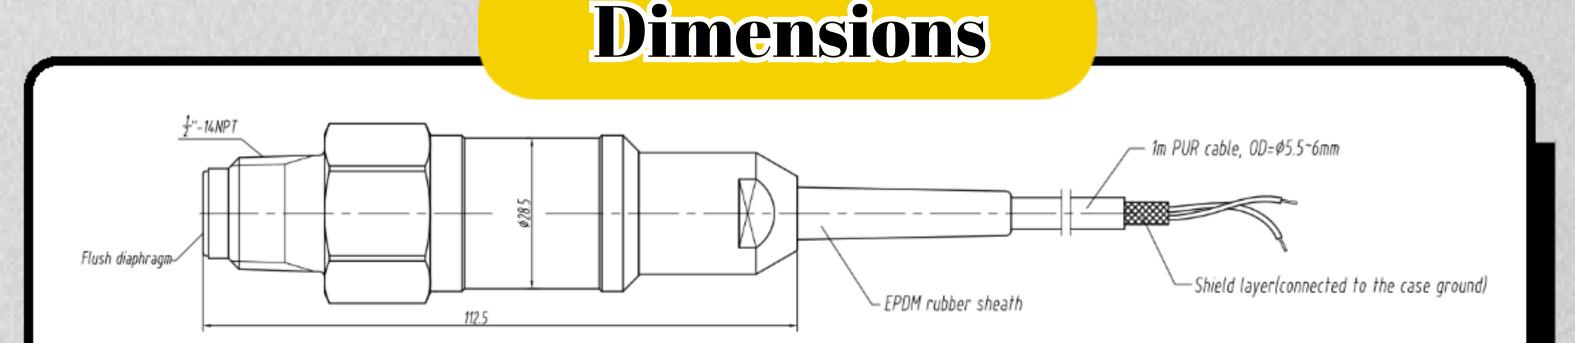

# MP40 Flush Diaphragm Pressure Transducer

- Flush Diaphragm
- Amplified
- Stainless steel ports
- Connector electrical connections

# Pressure port

1/2-14 NPT male/M20\*1.5 male