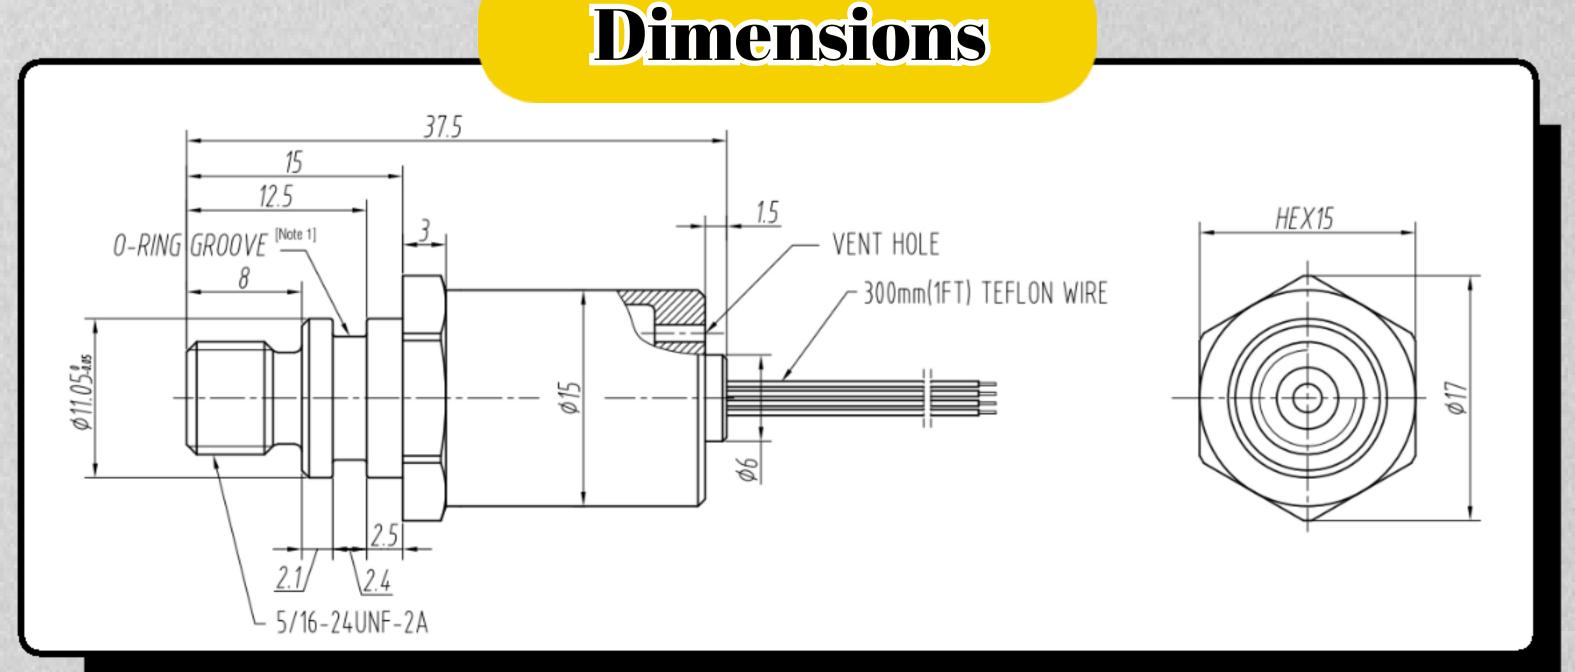

# IMMD2480 Differential Pressure Sensor

- **2** 5/16-24 UNF male
- Unamplified
- Stainless steel ports
- Operating -55°C to 200°C (-67°F to 392°F)

# 5/16-24 UNF male

Pressure port